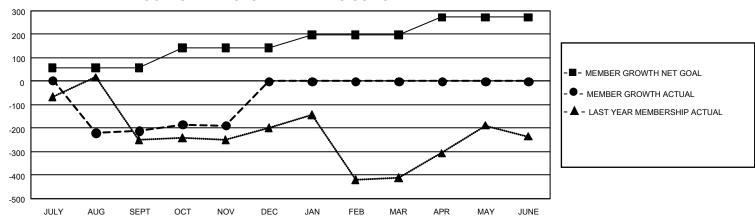

## GOALS AND ACTUAL MEMBERS CUMULATIVE

| DROPPED CLUBS: 15 |     | 67 CLUBS OF 201 ADDED 1 OR<br>MORE NEW MEMBERS | GENDER DISTRIBUTION                 |                |  |
|-------------------|-----|------------------------------------------------|-------------------------------------|----------------|--|
|                   |     |                                                | MALE                                | 1,592 (40.48%) |  |
|                   |     |                                                | FEMALE                              | 2,337 (59.42%) |  |
| DROPPED MEMBERS   |     |                                                | NON BINARY                          | 1 (0.03%)      |  |
| DECEASED          | 9   |                                                | PREFER NOT TO ANSWER                | 3 (0.08%)      |  |
| CLUB CANCELLED    | 245 |                                                | TOTAL FAMILY UNIT MEMBERS           | 633            |  |
| OTHER             | 311 | CLICK HERE FOR                                 | TO THE TARMET OF THE MEMBERS        |                |  |
| TOTAL             | 565 | CUMULATIVE MEMBERSHIP DATA                     | FAMILY MEMBERS PAYING HALF DUES 379 |                |  |

## GMT Constitutional Area 8, Group D

REPORT DOES NOT INCLUDE CLUBS IN UNDISTRICTED AREAS.

| Clubs                 |               |           |               | Members               |                         |                         |                                                    |
|-----------------------|---------------|-----------|---------------|-----------------------|-------------------------|-------------------------|----------------------------------------------------|
| RESULTS FOR 2021-2022 |               |           |               | RESULTS FOR 2021-2022 |                         |                         |                                                    |
| QUARTER               | NEW CLUB GOAL | NEW CLUBS | DROPPED CLUBS | QUARTER MEN           | MBER GROWTH NET<br>GOAL | MEMBER GROWTH<br>ACTUAL | DROPPED MEMBERS<br>ACTUAL (including<br>transfers) |
| JULY/AUG/SEPT         | 9             | 4         | 15            | JULY/AUG/SEPT         | 58                      | 185                     | 381                                                |
| OCT/NOV/DEC           | 15            | 2         | 0             | OCT/NOV/DEC           | 85                      | 239                     | 184                                                |
| JAN/FEB/MAR           | 6             | 0         | 0             | JAN/FEB/MAR           | 55                      | 0                       | 0                                                  |
| APR/MAY/JUNE          | 12            | 0         | 0             | APR/MAY/JUNE          | 75                      | 0                       | 0                                                  |