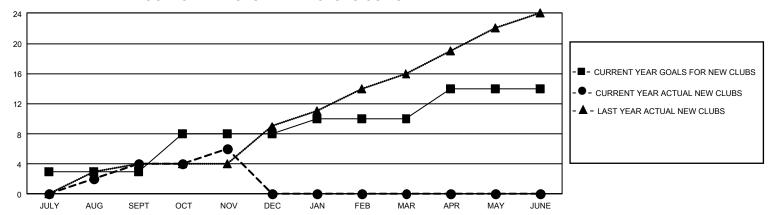

## GOALS AND ACTUAL NEW CLUBS CUMULATIVE

## GMT Constitutional Area 8, Group D

REPORT DOES NOT INCLUDE CLUBS IN UNDISTRICTED AREAS.

| Clubs                 |               |           |               | Members               |                         |                         |                                                    |
|-----------------------|---------------|-----------|---------------|-----------------------|-------------------------|-------------------------|----------------------------------------------------|
| RESULTS FOR 2021-2022 |               |           |               | RESULTS FOR 2021-2022 |                         |                         |                                                    |
| QUARTER               | NEW CLUB GOAL | NEW CLUBS | DROPPED CLUBS | QUARTER MEN           | MBER GROWTH NET<br>GOAL | MEMBER GROWTH<br>ACTUAL | DROPPED MEMBERS<br>ACTUAL (including<br>transfers) |
| JULY/AUG/SEPT         | 9             | 4         | 15            | JULY/AUG/SEPT         | 58                      | 185                     | 381                                                |
| OCT/NOV/DEC           | 15            | 2         | 0             | OCT/NOV/DEC           | 85                      | 239                     | 184                                                |
| JAN/FEB/MAR           | 6             | 0         | 0             | JAN/FEB/MAR           | 55                      | 0                       | 0                                                  |
| APR/MAY/JUNE          | 12            | 0         | 0             | APR/MAY/JUNE          | 75                      | 0                       | 0                                                  |